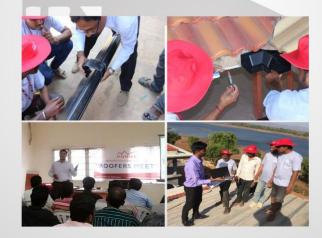

Twin Mini Tile

www.bmigroup.com/in

A total of 32 quality tests are conducted on our Mineral roof tiles, from raw material to finished product stage.

Transverse Breaking Strength Test

BMI India has a dedicated technical team to train roofers from all over India on various aspects of pitched roofing like roof preparation, roof tile laying, roofing system components installation etc...