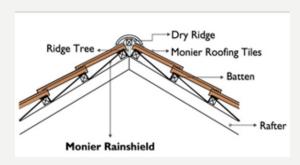

Our wind tunnel can simulate wind and rain conditions found in a wide range of different climate zones worldwide.

www.bmigroup.com/in

**BMI Monier's roof tiles are** manufactured using world-class German machineries developed in our technical centre.