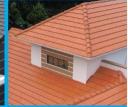

### **ROMAN 12**

- 6 COLOURS
- 225 KN/cm2
- 5-8% water absorption ratio
- Made by dry method