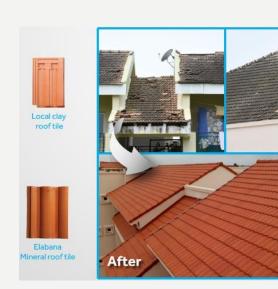

# WHY CHOOSE US

In traditional method installation based on wet solutions like cement, adhesives.

Where in Monier roofing no wet substances are used. It is completely dry method of Roof Installation.